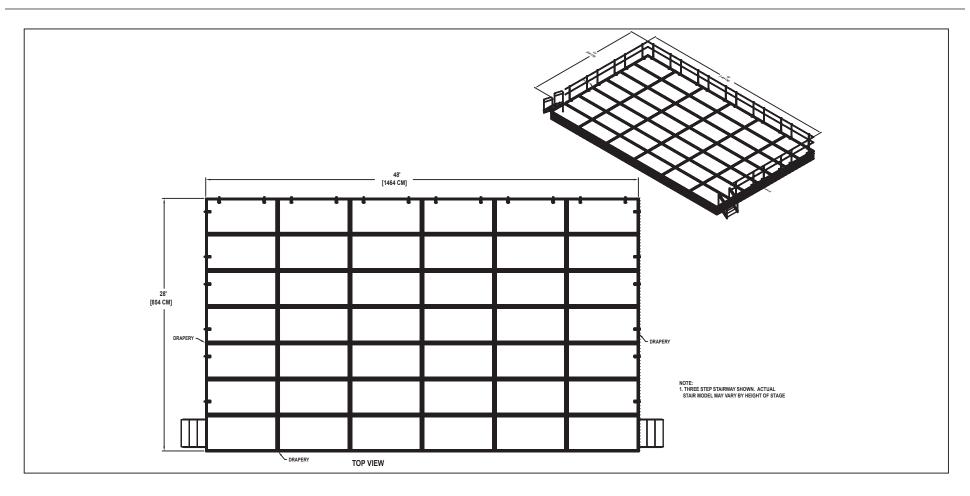

## **FLAT STAGE SET**

NO. 521 - 28' X 48'

SET INCLUDES (42) 4'x8' (122 CM x 244 CM) STAGE UNITS, TWO STAIRWAYS WITH HANDRAILS, DRAPERY CLOSURES, GUARDRAIL, AND CARTS.

Drawing 100A312\_A Sheet 15 of 18

Owatonna Office: Phone 800.4WENGER (493-6437) Worldwide +1.507.455.4100 | Parts & Service 800.887.7145 | wengercorp.com | 555 Park Drive, PO Box 448 | Owatonna | MN 55060-0448